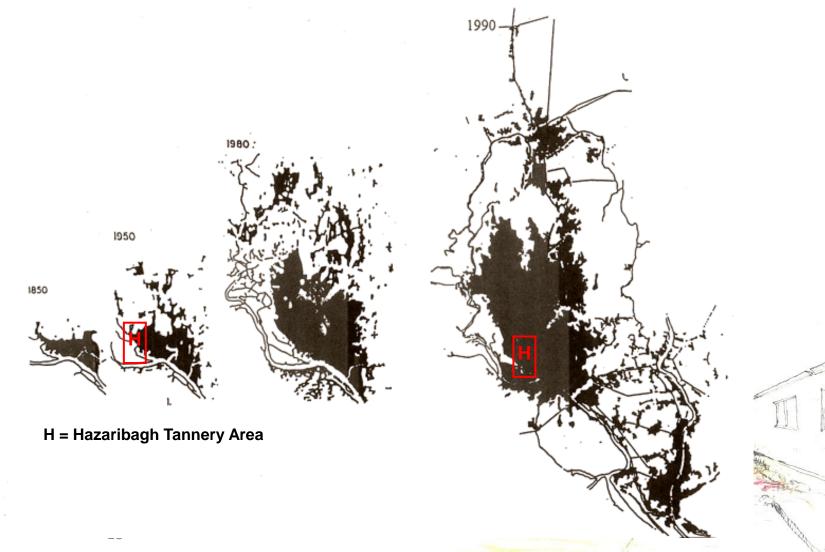

e leather processing activity in Dhaka so that sustainability can be attained from social, economic and environmental perspectives.



- Social Theories of the City
  - Stake of the Tannery Owners in the location decision of the tanneries.
  - Harmony of Industrial Growth and City Expansion.
  - Assimilative Capacity of the Local Environment.



#### • Questionnaire Survey of the Tannery Owners



• Willingness to Pay (WTP)



- Pigovian Tax
  - A function of the total amount of goods and pollution produced from an industry.
  - The cost of reducing individual's exposure to a certain pollution form an industry.
- Hedonic Price
  - House price = f (Rooms, Access, Environment)

## **Urban Planning Justification**



## **Urban Planning Justification**

• Historic Growth Trend of Dhaka City



## **Urban Planning Justification**

Violation of Dhaka
 City Structure Plan



• Willingness to pay of the Tannery Owners



#### • Cost of Relocation and Redevelopment of Hazaribagh Tannery

| Subsidy and Compensa<br>addition to the actual<br>Should be carrie                                        | Relocation I  | Project Cost        | Redevelopment of Hazaribagh as an Environmental<br>Friendly Leather Processing Zone<br>Can be imposed as Pigovian Tax on the owners |                                        |                     |  |
|-----------------------------------------------------------------------------------------------------------|---------------|---------------------|--------------------------------------------------------------------------------------------------------------