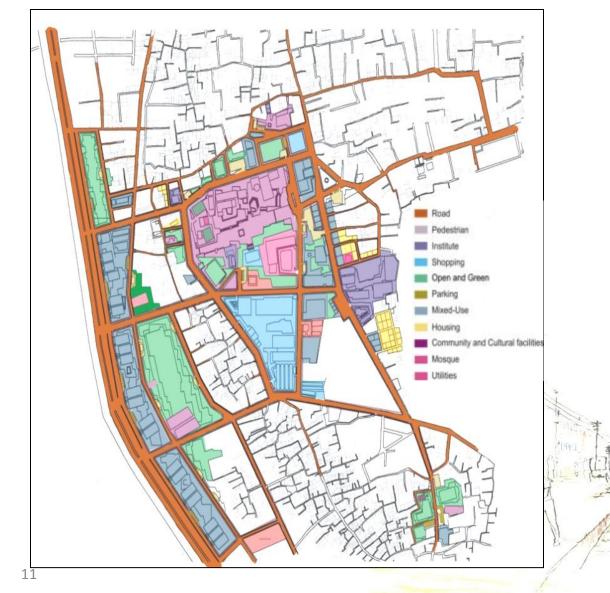

eswari River.
- Area about 187.90 acre with another 200 acre for future expansion.
- Plot area is 134.46 acre, Road 38.31 acre, CETP 7.91 acre, landfill
   7.22 acre.
- Total 195 plot categorized as A, B, C, D.
  - 7

- Time
  - Original time period: January 2003 to December 2005, revised as January 2003 to June 2010.
  - High Court ordered to relocate by February 28, 2010.
  - Minister for Natural Environment and Forests assured that the relocation can be finished by December 2012
- Cost
  - Original Cost Tk. 1.75 billion (0.94 billion from government fund & 0.81 billion from project aid)
  - Revised Cost Tk. 5.45 billion (Entire amount from government fund)

9



#### PRELIMINARY LAYOUT PLAN OF TANNERY INDUSTRIAL ESTATE NEAR DHAKA



#### **Development of Mixed Use Area in Hazaribagh**



TT

# **Research Objectives**

- To analyze whether the successful accomplishment of the relocation project would ensure the environmental sustainability of the Dhaka city or not.
- To provide a viable recommendation for the location of the leather processing activity in Dhaka so that sustainability can be attained from social, economic and environmental perspectives.



- Social Theories of the City
  - Stake of the Tannery Owners in the location decision of the tanneries.
  - Harmony of Industrial Growth and City Expansion.
  - Assimilative Capacity of the Local Environment.



#### • Questionnaire Survey of the Tannery Owners



• Willingness to Pay (WTP)



- Pigovian Tax
  - A function of the total amount of goods and pollution produced from an industry.
  - The cost of reducing ind