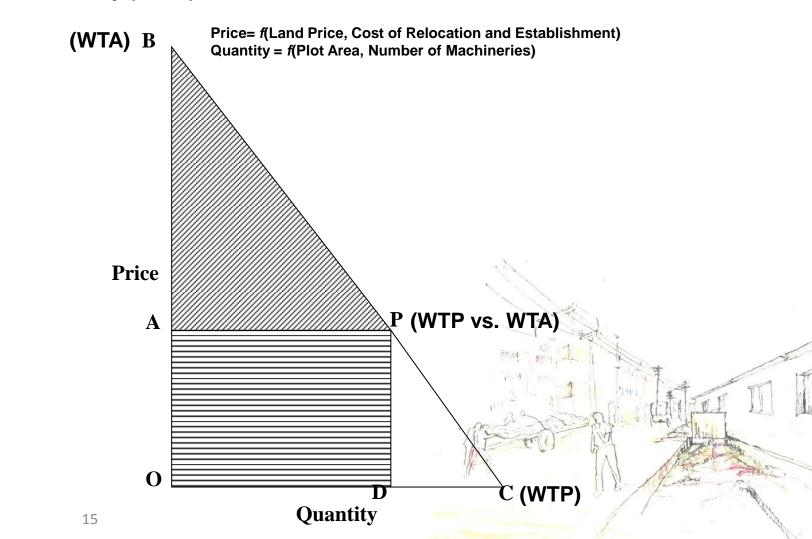

#### • Questionnaire Survey of the Tannery Owners

• Willingness to Pay (WTP)

- Pigovian Tax
  - A function of the total amount of goods and pollution produced from an industry.
  - The cost of reducing individual's exposure to a certain pollution form an industry.
- Hedonic Price
  - House price = f (Rooms, Access, Environment)

## **Urban Planning Justification**

Violation of Dhaka
 City Structure Plan

• Willingness to pay of the Tannery Owners