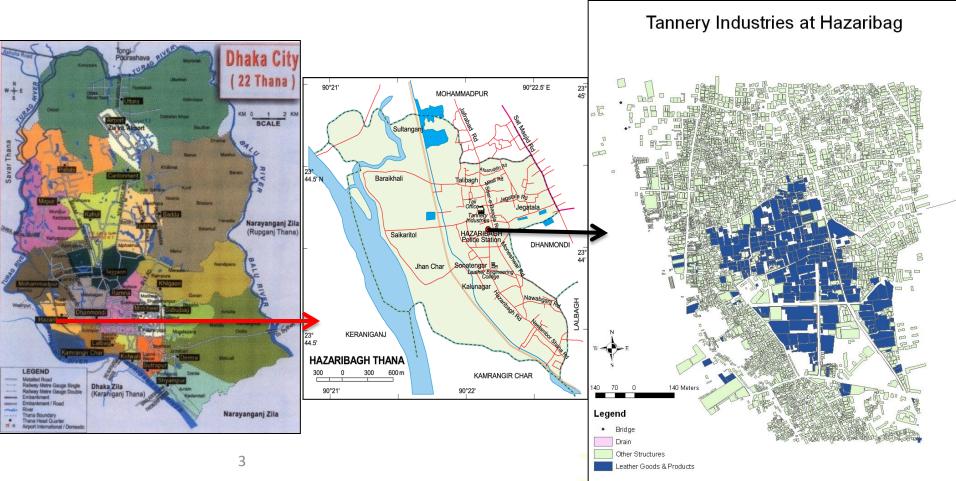

### Hazaribagh Tanneries

- Leather processing industry is locally known as *Tannery*.
- **95%** of the tanneries of Bangladesh are located in Hazaribagh **249**.

#### **Degraded Living Environment**

Index of
 Contamination

- Hazaribagh Tannery Relocation Project (HTRP) trilateral agreement of Bangladesh Small and Cottage Industries Corporation (BSCIC) under Ministry of Industries (MoI), Bangladesh Finished Leather, Leather Goods and Footwear Exporters Association (BFLLFEA) and Bangladesh Tanneries Association (BTA) from 23<sup>rd</sup> October 2003.
- New site: Chandranarayanpur under Tetuljhara union of Savar thana beside Dhaleswari River.
- Area about 187.90 acre with another 200 acre for future expansion.
- Plot area is 134.46 acre, Road 38.31 acre, CETP 7.91 acre, landfill
   7.22 acre.
- Total 195 plot categorized as A, B, C, D.
  - 7