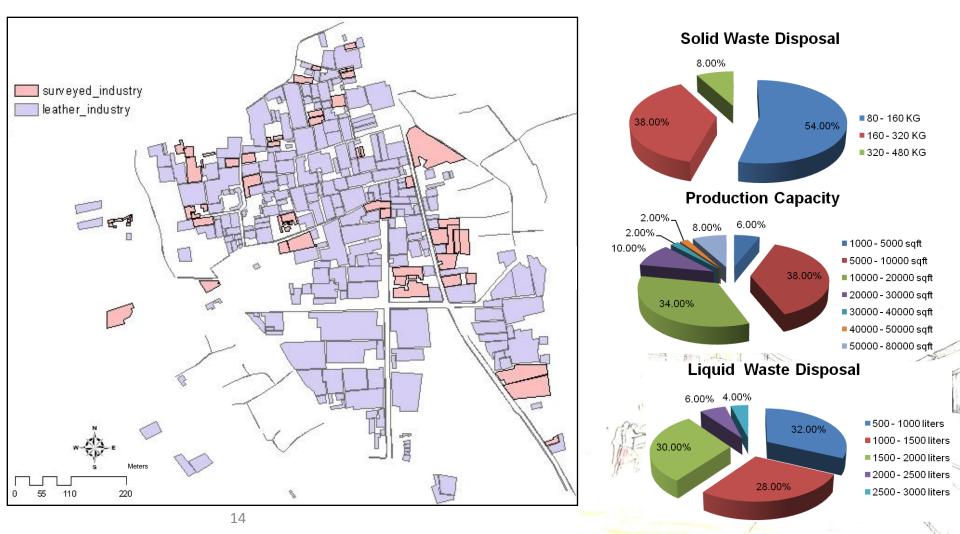

#### • Questionnaire Survey of the Tannery Owners

• Willingness to Pay (WTP)

- Pigovian Tax
  - A function of the total amount of goods and pollution produced from an industry.
  - The cost of reducing individual's exposure to a certain pollution form an industry.
- Hedonic Price
  - House price = f (Rooms, Access, Environment)