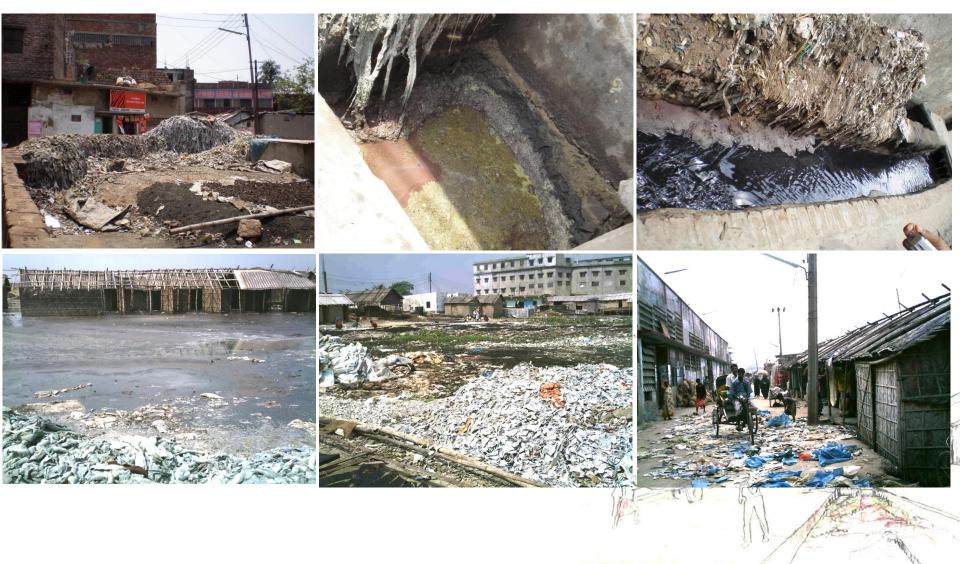

Koblenz-Landau, Germany

bhowmik@uni-landau.de

#### Leather Processing Industry

- One of the oldest industries in Bangladesh, flourished along the river bank of Buriganga in the capital Dhaka.
- Migration of leather processing activity from the developed to the developing countries fostered the growth.
- Total export of the footwear and manufactured leather goods during 2008-2009 is \$250 million and it shares 1.83% of the national GDP.
- Unplanned and uncontrolled growth along with lack of environmental protection measures have been degrading the city environment of 16 million people.

### Hazaribagh Tanneries

- Leather processing industry is locally known as *Tannery*.
- **95%** of the tanneries of Bangladesh are located in Hazaribagh **249**.



#### **Degraded Living Environment**



#### **Degraded Living Environment**

#### Physiochemical composition of soil at four stations

|                                                                                                | -           |                   |          |             |            |        |      |                                           |            |        |        |       |        |      |
|------------------------------------------------------------------------------------------------|-------------|-------------------|----------|-------------|------------|--------|------|-------------------------------------------|------------|--------|--------|-------|--------|------|
|                                                                                                | рН          |