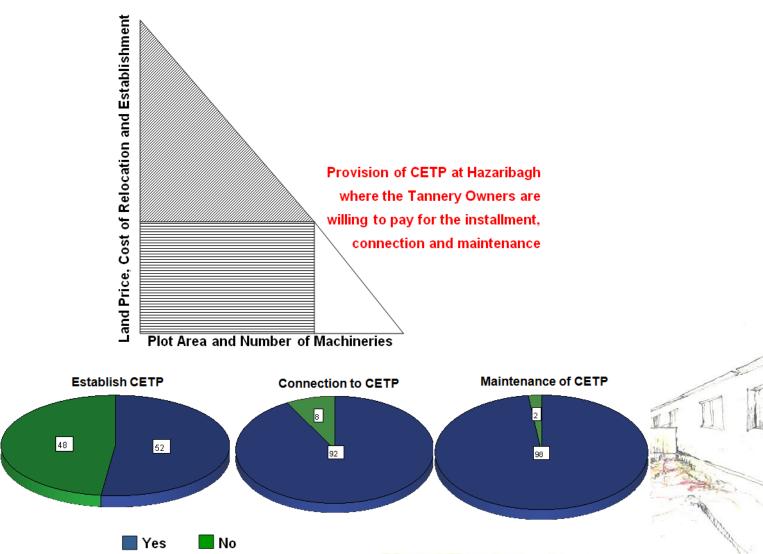

#### • Questionnaire Survey of the Tannery Owners

• Willingness to Pay (WTP)

- Pigovian Tax
  - A function of the total amount of goods and pollution produced from an industry.
  - The cost of reducing individual's exposure to a certain pollution form an industry.
- Hedonic Price
  - House price = f (Rooms, Access, Environment)

## **Urban Planning Justification**

Violation of Dhaka
 City Structure Plan

• Willingness to pay of the Tannery Owners

• Pigovian Tax

Pigovian Tax = BDT 2.45 billion + BDT 0.735 billion (annually) + cost of

any remediation for soil and water at Hazaribagh

Hedonic Price

| Remediation Procedure of Hazaribagh Soil and Water                                                                                                                                                                                                                                                                                                                                                                                                                                                                                 |                                                                                                                                                                                                                                                                                                                                                       |  |  |  |  |  |  |
|------------------------------------------------------------------------------------------------------------------------------------------------------------------------------------------------------------------------------------------------------------------------------------------------------------------------------------------------------------------------------------------------------------------------------------------------------------------------------------------------------------------------------------|-------------------------------------------------------------------------------------------------------------------------------------------------------------------------------------------------------------------------------------------------------------------------------------------------------------------------------------------------------|--|--|--|--|--|--|
| Treatment of Hazaribagh Lagoons and Isolated Pollution Sources                                                                                                                                                                                                                                                                                                                                                                                                                                                                     | Restriction on uses because of the diffused<br>Pollution Sources                                                                                                                                                                                                                                                                                      |  |  |  |  |  |  |
| <ul> <li>Removal of superficial wastes - sludge in lagoons and wastes on dump sites.</li> <li>Excavation of the visible soil pollution - buried wastes, organic soils.</li> <li>Excavation of the rest of the soil pollution -based on chemical analysis.</li> <li>Covering the soil with a concrete layer or a foil.</li> <li>Removal of several meters of topsoil as a remediation work before constructing new buildings.</li> <li>For deeper soil layers, in situ techniques that treat the contamination in place.</li> </ul> | <ul> <li>Restriction to grow vegetables on the site.</li> <li>Restriction to use groundwater for drinking.</li> <li>Restriction to pump groundwater.</li> <li>Restriction to live on some parts the site.</li> <li>Restriction to enter some parts of the site.</li> <li>Tube well Protection.</li> <li>Reactive Barrier or Reactive Zone.</li> </ul> |  |  |  |  |  |  |