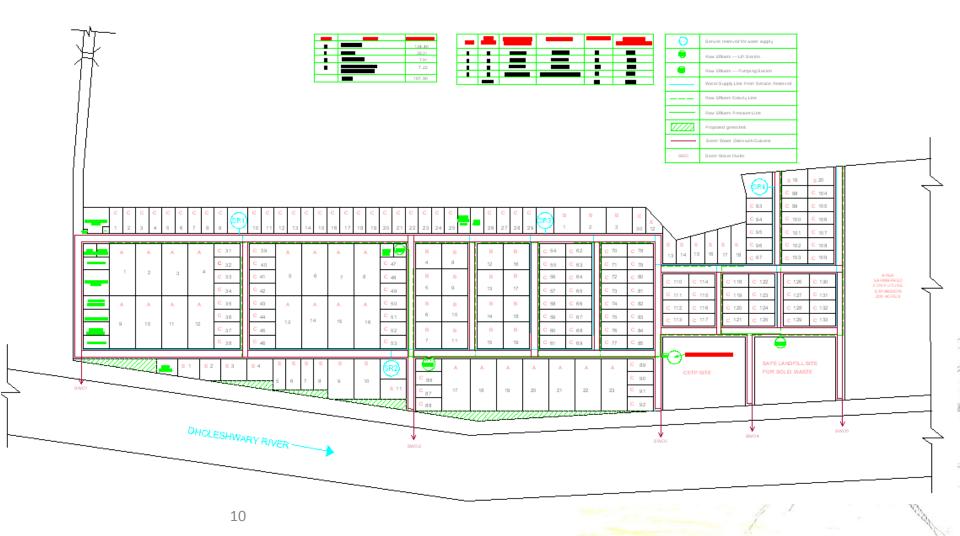

#### **Degraded Living Environment**

Index of
 Contamination

- Hazaribagh Tannery Relocation Project (HTRP) trilateral agreement of Bangladesh Small and Cottage Industries Corporation (BSCIC) under Ministry of Industries (MoI), Bangladesh Finished Leather, Leather Goods and Footwear Exporters Association (BFLLFEA) and Bangladesh Tanneries Association (BTA) from 23<sup>rd</sup> October 2003.
- New site: Chandranarayanpur under Tetuljhara union of Savar thana beside Dhaleswari River.
- Area about 187.90 acre with another 200 acre for future expansion.
- Plot area is 134.46 acre, Road 38.31 acre, CETP 7.91 acre, landfill
   7.22 acre.
- Total 195 plot categorized as A, B, C, D.
  - 7

- Time
  - Original time period: January 2003 to December 2005, revised as January 2003 to June 2010.
  - High Court ordered to relocate by February 28, 2010.
  - Minister for Natural Environment and Forests assured that the relocation can be finished by December 2012
- Cost
  - Original Cost Tk. 1.75 billion (0.94 billion from government fund & 0.81 billion from project aid)
  - Revised Cost Tk. 5.45 billion (Entire amount from government fund)

#### PRELIMINARY LAYOUT PLAN OF TANNERY INDUSTRIAL ESTATE NEAR DHAKA