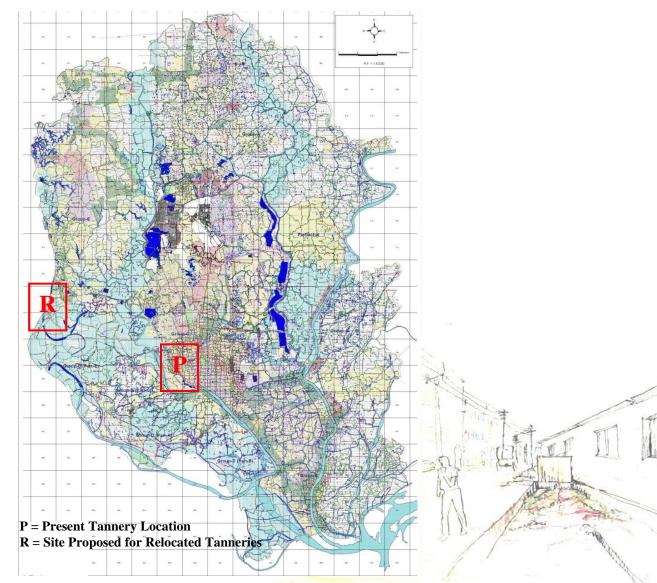

#### **Degraded Living Environment**

Index of
 Contamination

- Hazaribagh Tannery Relocation Project (HTRP) trilateral agreement of Bangladesh Small and Cottage Industries Corporation (BSCIC) under Ministry of Industries (MoI), Bangladesh Finished Leather, Leather Goods and Footwear Exporters Association (BFLLFEA) and Bangladesh Tanneries Association (BTA) from 23<sup>rd</sup> October 2003.
- New site: Chandranarayanpur under Tetuljhara union of Savar thana beside Dhaleswari River.
- Area about 187.90 acre with another 200 acre for future expansion.
- Plot area is 134.46 acre, Road 38.31 acre, CETP 7.91 acre, landfill
   7.22 acre.
- Total 195 plot categorized as A, B, C, D.
  - 7