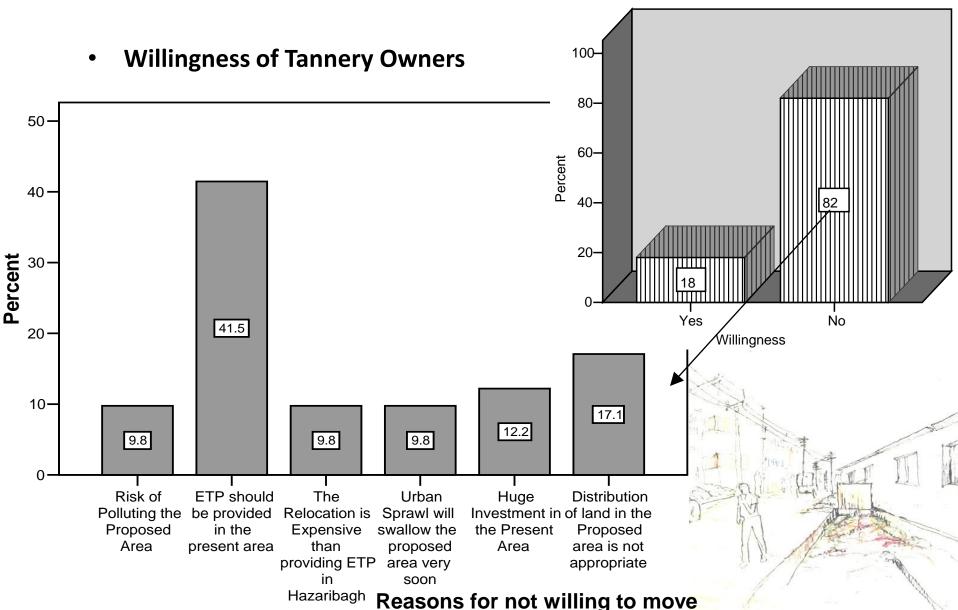

- Social Theories of the City
  - Stake of the Tannery Owners in the location decision of the tanneries.
  - Harmony of Industrial Growth and City Expansion.
  - Assimilative Capacity of the Local Environment.

#### • Questionnaire Survey of the Tannery Owners

• Willingness to Pay (WTP)

- Pigovian Tax
  - A function of the total amount of goods and pollution produced from an industry.
  - The cost of reducing individual's exposure to a certain pollution form an industry.
- Hedonic Price
  - House price = f (Rooms, Access, Environment)

## **Urban Planning Justification**

Violation of Dhaka
 City Structure Plan

• Willingness to pay of the Tannery Owners