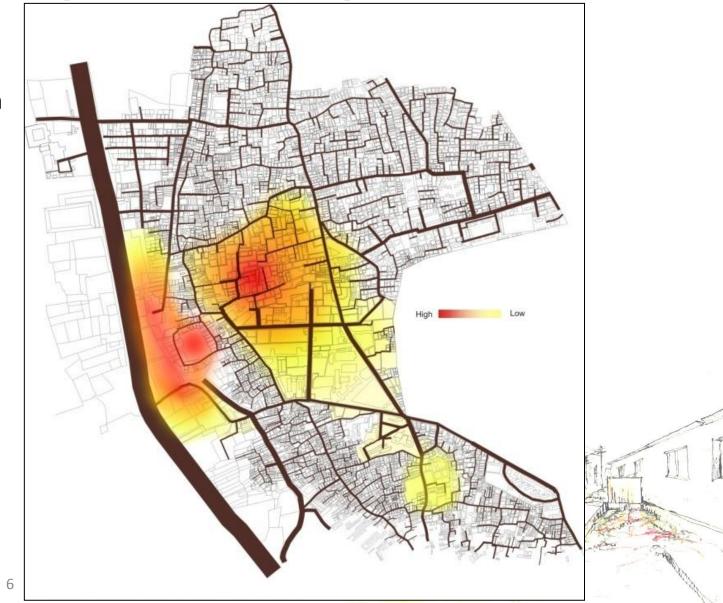

#### Physiochemical composition of soil at four stations

|                                                                                                | -           |                   |          |             |            |        |      |                                           |            |        |        |       |        |      |
|------------------------------------------------------------------------------------------------|-------------|-------------------|----------|-------------|------------|--------|------|-------------------------------------------|------------|--------|--------|-------|--------|------|
|                                                                                                | рН          |                   | Organi   | ic Exchan   | ge Cati    | ion    |      | Each C                                    | ation      |        | CI     | Av    | ailabl | е    |
|                                                                                                |             |                   | Matters  | s Capaci    | ty Excha   | ange   |      | meq/1                                     | 00g        |        | mg/    | C     | onten  | t    |
| Station                                                                                        |             |                   | %        | dS/m        | Сара       | acity  |      |                                           |            |        | I      |       | ppm    |      |
|                                                                                                | S/E C       | CaCl <sub>2</sub> |          |             | me         | eq/    | Са   | Mg                                        | К          | Na     |        | Ν     | Ρ      | к    |
|                                                                                                |             |                   |          |             | 100        | 0g     |      |                                           |            |        |        |       |        |      |
| 1                                                                                              | 7.3         | 7.1               | 10.3     | 4.3         | 39         | .0     | 38.5 | 8.3                                       | 0.9        | 19.2   | 50.5   | 2343  | 5.7    | 285  |
|                                                                                                |             |                   |          |             |            |        |      |                                           |            |        |        |       |        |      |
| 2                                                                                              | 7.3         | 6.9               | 1.5      | 4.5         | 7.         | 0      | 8.5  | 1.9                                       | 0.3        | 3.9    | 64     | 280   | 1.1    | 98   |
| 3                                                                                              | 7.3         | 6.8               | 1.2      | 3.9         | 8.4        | 4      | 5.8  | 2.1                                       | 0.4        | 3.0    | 69     | 245   | 3.3    | 145  |
|                                                                                                |             |                   |          |             |            |        |      | le la | ~          |        |        |       |        |      |
| 4                                                                                              | 7.0         | 6.6               | 0.5      | 0.4         | 29         | .0     | 6.3  | 2.0                                       | 0.4        | 1.5    | 6      | 26    | 0.6    | 31   |
|                                                                                                |             |                   |          |             |            |        |      |                                           | 1          | AN .   | s<br>1 |       |        | /    |
| <ul> <li>Physiochemical composition of water – average of 15 stations' measurements</li> </ul> |             |                   |          |             |            |        |      |                                           |            |        |        |       |        |      |
| рН                                                                                             | Total       | Bio               | logical  | Chemical    | Alkalinity | Chlo   | ride | Chrome                                    | <b>•</b> 0 | il and | Phe    | nol   | Sulp   | hide |
|                                                                                                | Suspended   | Ох                | kygen    | Oxygen      | mg/L       | mg     | /L   | total                                     | G          | rease  | Compo  | ounds | mg     | J/L  |
|                                                                                                | Solids      | De                | emand    | Demand      |            |        |      | mg/L                                      | n          | ng/L   | mg     | /L    |        |      |
|                                                                                                | mg/L        |                   |          |             |            |        |      |                                           |            |        |        |       |        |      |
| 7.9 - 8.2                                                                                      | 2000 - 3500 | 1000              | 0 - 1800 | 2400 - 4250 | 900 - 1600 | 5600 - | 9500 | 60 - 150                                  | ) 50       | - 125  | 10 -   | 15    | 75 -   | 180  |