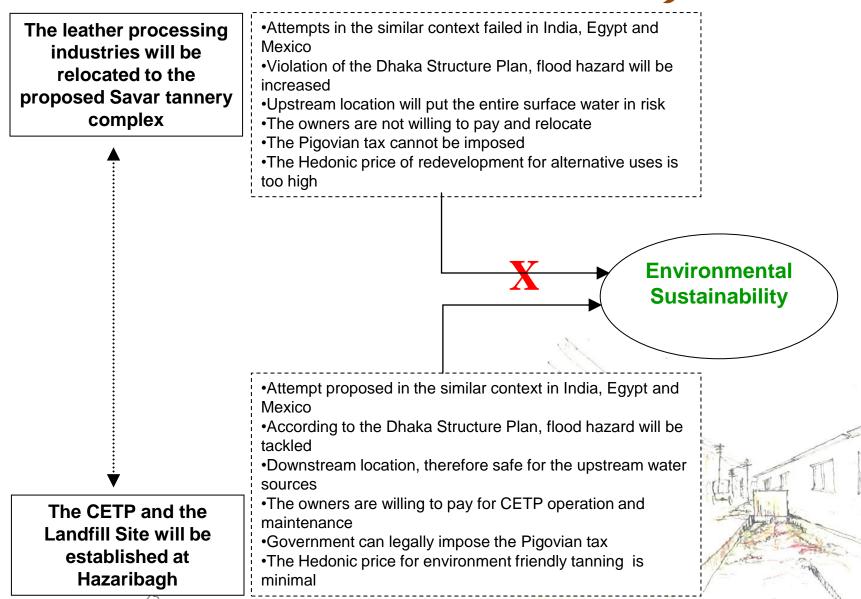

## **Relocation is not Justified**

#### • Relocation of Leather Processing Industries failed worldwide

| Country                                     | India                                                                                                                                                                                                                   | Egypt                                                                                                                                                                                                   | Mexico                                                                                                                                                                                    |  |  |
|---------------------------------------------|-------------------------------------------------------------------------------------------------------------------------------------------------------------------------------------------------------------------------|---------------------------------------------------------------------------------------------------------------------------------------------------------------------------------------------------------|-------------------------------------------------------------------------------------------------------------------------------------------------------------------------------------------|--|--|
| City                                        | Tamil Nadu                                                                                                                                                                                                              | Cairo                                                                                                                                                                                                   | Leon                                                                                                                                                                                      |  |  |
| Number of Tanneries                         | 577                                                                                                                                                                                                                     | 320                                                                                                                                                                                                     | 675                                                                                                                                                                                       |  |  |
| The River Polluted                          | Palar                                                                                                                                                                                                                   | Nile                                                                                                                                                                                                    | Gomez                                                                                                                                                                                     |  |  |
| Causes of Failure of<br>Relocation Projects | Involves the movement<br>of thousands of families,<br>settlements and<br>machines. But ultimately<br>got a hunch back by<br>Supreme Court because<br>of appeals from social<br>communities including<br>tannery owners. | US\$ 150 million project<br>in a desert location 70<br>km away from Cairo.<br>Unwillingness of the<br>tannery owners to assist<br>the government in<br>ownership and transfer<br>issues led to failure. | Only managed to sign a<br>number of voluntary<br>agreements to comply<br>with written regulations.<br>But no progress at all<br>because of the<br>unwillingness of the<br>tannery owners. |  |  |