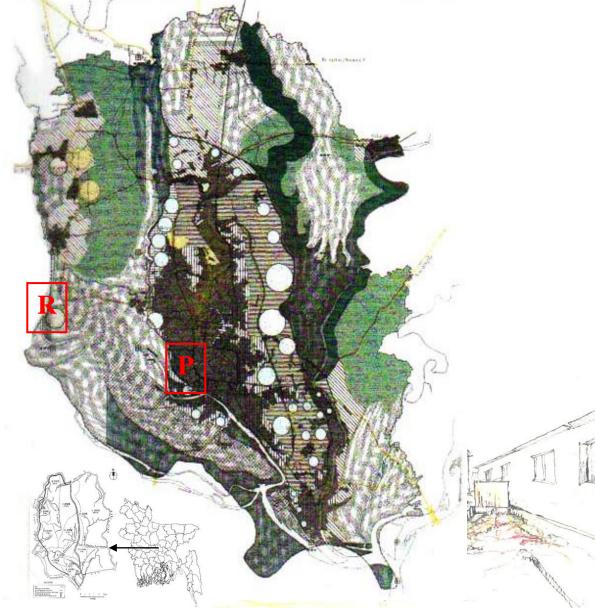

### Hazaribagh Tanneries

- Leather processing industry is locally known as *Tannery*.
- **95%** of the tanneries of Bangladesh are located in Hazaribagh **249**.

#### **Degraded Living Environment**

Index of
 Contamination

- Hazaribagh Tannery Relocation Project (HTRP) trilateral agreement of Bangladesh Small and Cottage Industries Corporation (BSCIC) under Ministry of Industries (MoI), Bangladesh Finished Leather, Leather Goods and Footwear Exporters Association (BFLLFEA) and Bangladesh Tanneries Association (BTA) from 23<sup>rd</sup> October 2003.
- New site: Chandranarayanpur under Tetuljhara union of Savar thana beside Dhaleswari River.
- Area about 187.90 acre with another 200 acre for future expansion.
- Plot area is 134.46 acre, Road 38.31 acre, CETP 7.91 acre, landfill
   7.22 acre.
- Total 195 plot categorized as A, B, C, D.
  - 7