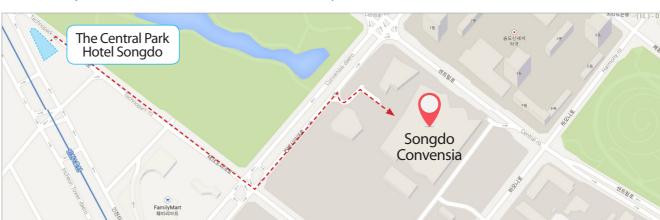

### To get from the Hotel to Songdo Convensia

Walking: 14 Minutes (800m)

**Subway:** Central Park Station -> University of Incheon Station (17mins)