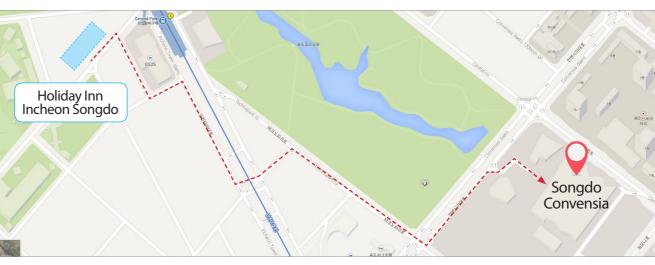

### **Holiday Inn Incheon Songdo (★★★★)**

251, Incheon Tower-Daero, Yeonsu-Gu, Incheon, Korea | Phone: (82)(32) 250 0000 Web: www.holidayinnsongdo.co.kr

| Room Type     | Price                   |                                       |
|---------------|-------------------------|---------------------------------------|
| Superior King | KRW 121,000 (USD107.16) | VAT included / Breakfast not included |
| Superior Twin | KRW 121,000 (USD107.16) | VAT included / Breakfast not included |

## To get from the Hotel to Songdo Convensia

Walking: 21 Minutes (1.3km)

**Subway:** Central Park Station -> University of Incheon Station (17mins)