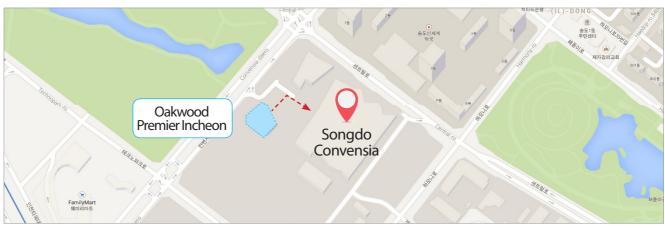

# Oakwood Premier Incheon (\*\*\*\*) 165, Convensia-daero, Yeonsu-gu, Incheon, Korea | Phone: (82)(32) 726 2000

Web: www.oakwoodpremier.co.kr/opi

| Room Type   | Price                   |                                       |
|-------------|-------------------------|---------------------------------------|
| Deluxe room | KRW 160,000 (USD141.53) | VAT not included / Breakfast included |
|             |                         |                                       |

# To get from the Hotel to Songdo Convensia Walking: 2 Minutes (170m)

Walking: 2 Minutes (1/0n