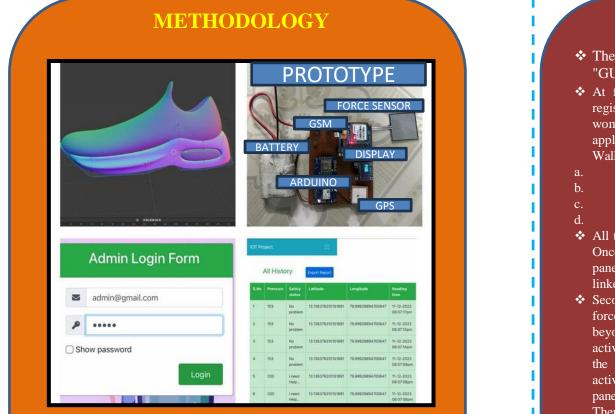

| *  | The product          |
|----|----------------------|
|    | "GUARDIANS"          |
| *  |                      |
|    | register with the    |
|    | women. After reg     |
|    | application with a   |
|    | Wallet contains a s  |
| a. | Photo                |
| b. | Name                 |
| c. | Mobile num           |
| d. | Working pla          |
| *  | All the details we   |
|    | Once the profile i   |
|    | panel or control ro  |
|    | linked with their r  |
| *  | Secondly "GUAI       |
|    | force sensor which   |
|    | beyond the three     |
|    | activation, the p    |
|    | the actual walking   |
|    | activation the cur   |
|    | panel as well as t   |
|    | Then also the vib    |
|    | activated to confin  |
|    | sensor gets activ    |
|    | entering into our    |
|    | they had given.      |
|    | within a specific    |
|    | sent to the control  |
|    | needed information   |
|    | helps in faster reco |

## **ABOUT THE IDEA**

splits into two "GUARDHER" and TEP".

DHER is an application where user will initially ir personal details which is particularly only for gistration, they will be creating a wallet inside the a passkey to secure the details they provided. The safe profile of their,

## ber

ce

re mandatory to maintain a profile in our app.

is created, they can link their wallet to the control bom. This application "GUARDHER" profile will be espective "GUARDIANSTEP" footwear.

RDIANSTEP" is a footwear integrated with a ch gets activated once the user gives the pressure eshold limit with their foot. To distinguish the ressure threshold will be fixed slightly beyond ing or running pressure by the foot. After the rent location of the user will be sent to the control to the registered mobile number(parents/guardians). bration motor which is fixed in their footwear gets rm the false alerts. If it is a false alert (randomly the vated) the user can "Of' the vibration motor by application and to provide their particular Passkey If else the motor is destroyed or not turned off time limit, the profile in their wallet automatically I panel and the nearby police stations will get the on about the user with their photo. This footwear overy.