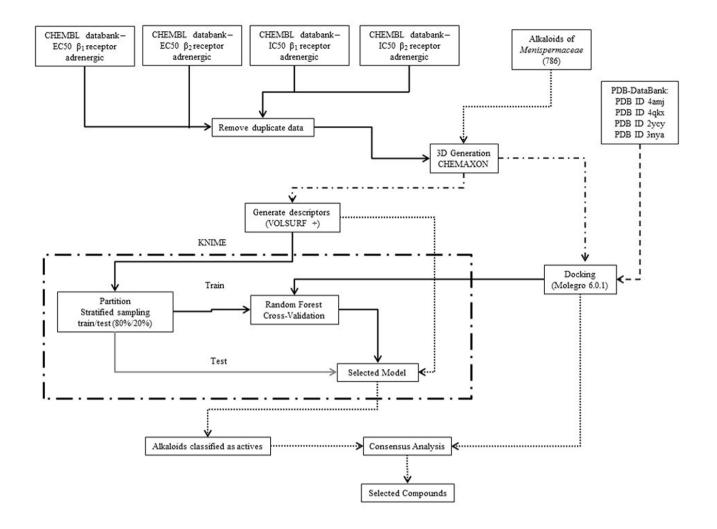

Virtual-screening methodology used in this study. Solid black lines represent the three sets of compounds used to generate the RF model for EC50  $\beta_1$  receptor adrenergic, EC50  $\beta_2$  receptor adrenergic, IC50  $\beta_1$  receptor adrenergic and IC50  $\beta_2$  receptor adrenergic and to validate them (solid gray line – external test set). The black dotted lines represent the 786 from the alkaloids of Menispermaceae. The black dash-dot line represents both datasets (CHEMBL). The black dash line represents the five enzyme structures from the PDB databank (4amj, 4qkx, 2ycy, 3nay). The dash-dot border delimits the process performed in the KNIME software.