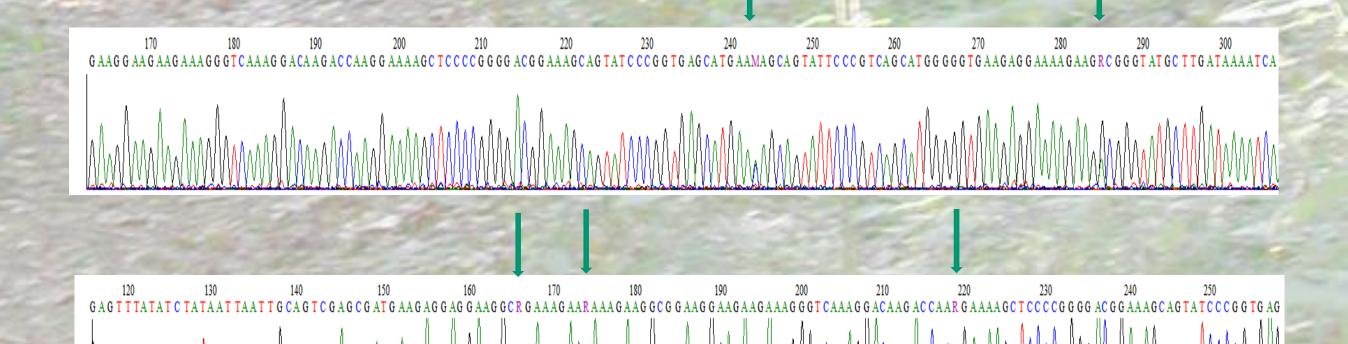

Fig.1. Examples of SNP polymorphism in two different genes in stand of scots pine. Arrows indicate sites of polymorphism.